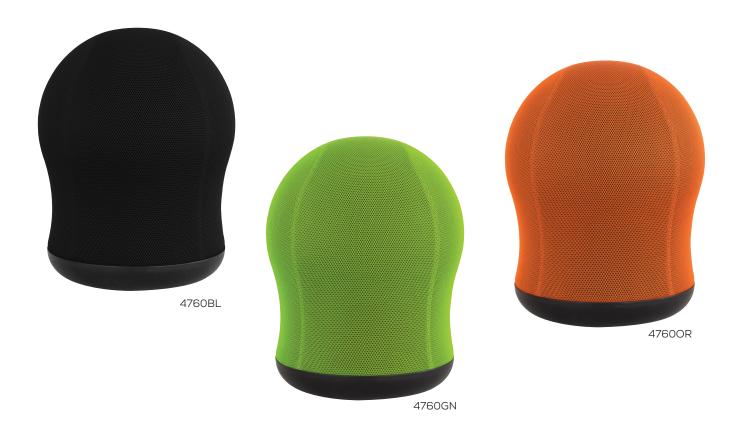

## Zenergy™ Swivel Ball Chair

Black-BL

Blue-BU

Green-GN

Orange-OR Black Vinyl-BV

- new spin on Zenergy<sup>™</sup> Ball Chair
- anti-burst 17½" exercise ball covered in vinyl or mesh
- 360° swivel base with active, user-controlled movement
- $\bullet$  use as alternative desk chair, in meeting areas or gathering spaces
- may help support better posture and balance
- pump included
- black vinyl is easy to clean
- vinyl recommended for K-12 environments

| Model | Description                | WxDxH           |
|-------|----------------------------|-----------------|
| 4760  | Zenergy™ Swivel Ball Chair | 17½ x 17½ x 23″ |