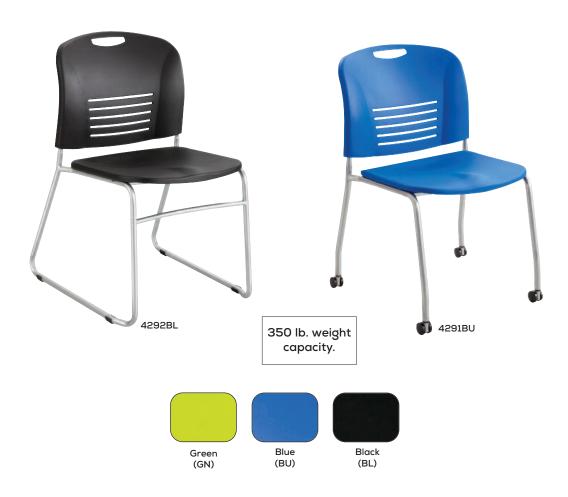

## Vy<sup>™</sup> Stack Chair

- rated up to 350 lbs.
- sled base has wall saver frame
- steel powder coat frame with silver finish
- three chair styles in black (BL), green (GN) or blue (BU)
- $\bullet$  chair stacks up to 12 high on the floor and up to 18 high on optional chair cart
- packed two per carton

| Model  | Description                         | WxDxH             | Ship<br>Weight | Price<br>Each | Carton<br>Price |
|--------|-------------------------------------|-------------------|----------------|---------------|-----------------|
| 4291   | Vy™ Straight Leg Chair with Casters | 22½ x 19½ x 32½"  | 123 lbs.       | \$212.50      | \$425.00        |
| 4292   | Vy™ Sled Base Chair                 | 22½ x 19½ x 32½"  | 134 lbs.       | 197.50        | 395.00          |
| 4190SL | Sled Base Stack Chair Cart          | 23½" x 27½" x 17" | 57 lbs.        | 180.00        | 180.00          |